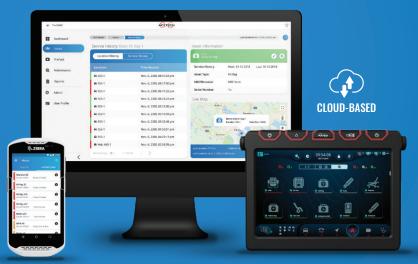

# INTEGRATED EMS VEHICLE INTELLIGENCE

Defining the Future of Mobile Healthcare."

## Stay connected to your fleet... ...all the time.

1-1-1-1-1

www.frazerbilt.com

TOUCHSCREEN

**TACTILE BUTTONS** 

### The ultimate... ...driver experience!

1 3

ACETECH<sup>™</sup> iNCOMMAND is a state-of-the-art touchscreen monitor, designed to provide emergency service drivers with full control of the vehicle and its equipment from the comfort of the cab; making your crews job safer, easier and more enjoyable than ever before.

Control the lights, sirens, locks, battery monitoring and diagnostics from the in-cab touchscreen device.

Defining the Future of Mobile Healthcare.™

SMART ENGINE IDLING

RFID EQUIPMENT TRACKING

**VOICE ALERTS** 